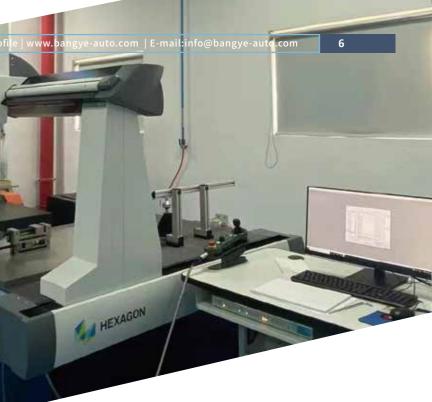

#### Quality Lab Equipments & Capabilities:

X-ray Flaw Detector Coordinated Measuring Machine Contour Measurement Contractor (Mitutoyo C3200) Spectrometer for Elemental Analysis (Bruker Q210N) Tensile Testing Metallurgical Microscope Profile Measuring Instrument Roughness Measuring Instrument Salt Spray Testing Machine