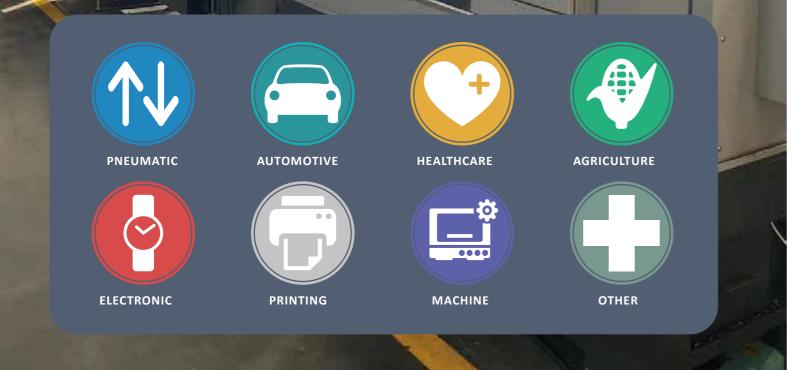

### Aluminum & Zinc die casting parts for various industry.

we are able to die cast various parts for our customers such us automotive pumps,VVT valve sleeve,valves bodies, regulators bodies, cylinder covers, carburettors and etc., for our customers. Meanwhile, our main customers are from various kinds of markets such as Pneumatic, Automotive, Healthcare, Electronic ,Printing,Aerospace and etc.,

### THE MAIN MARKETS WE SERVE!

效率提高 20%—50%