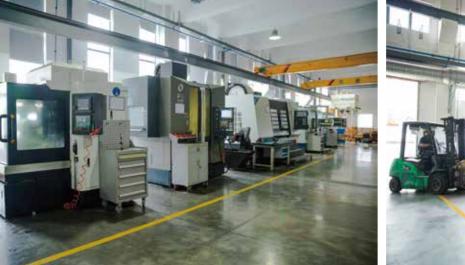

### **CNC MACHINING**

We have over 150 NC and CNC machines. We could do the machining such as tapping , milling, turning,drilling and threading are performed according to customers specifications.

Our CNC workshops are able to machining materials such as brass, aluminum alloy, carbonsteel, stainless steel and plastics.

The range of machining diameter is 1-400 mm.

03

There are 80 Tsugami machining equipments and more than 70 sets of CNC machining centers ( Brother and Fanuc ), which can satisfy your demands.